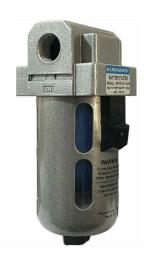

# WATER FILTER

## Water Filter details:

#### Features:

- Modular type for easy and fast maintenance.
- Suitable for wall mounting.
- Good flow and regulating characterstics.
- Steel bow guard