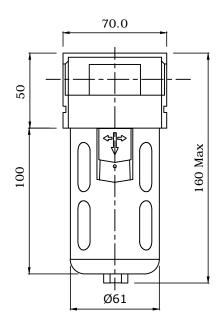

### **Technical Specifications:**

| Model                         | WF-2016                            |
|-------------------------------|------------------------------------|
| Medium                        | Water                              |
| Port Size                     | G1/2 BSP (F)                       |
| Maximum supply pressure (bar) | 10                                 |
| Ambient / Medium temperature  | 5° - 60° C                         |
| Filteration ( µm )            | 100 micron                         |
| Bowl capacity FRC ( ml )      | 50                                 |
| Bowl material                 | Polycarbonate                      |
| Installation                  | Vertical                           |
| Materials of construction     | Aluminum , Nitrile , Polycarbonate |
| Optional accessories          | Clamp                              |
| Weight (Kg)                   | 0.540                              |